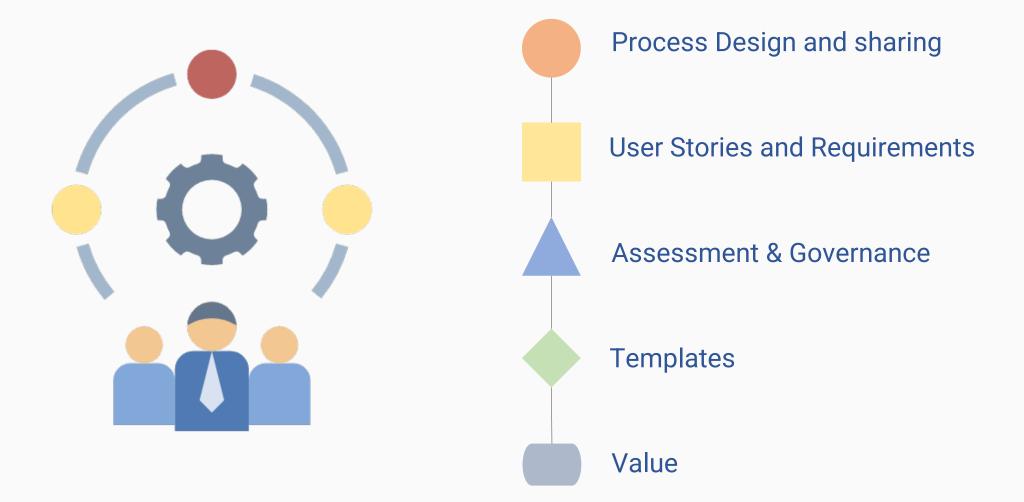

# Navvia Process Designer

Designed for the BPM

### Features specific to the BPM

Schedule a Live Demo Today

https://navvia.com/contact/