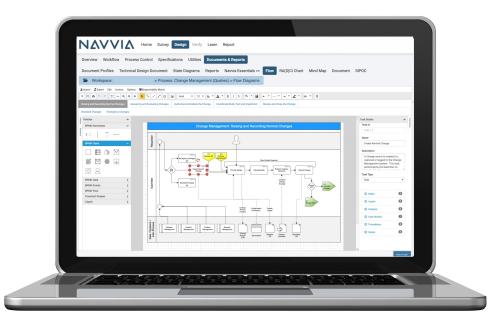

# Navvia Process Designer

Designed for the BPM

### Features specific to the BPM

Schedule a Live Demo Today

https://navvia.com/contact/